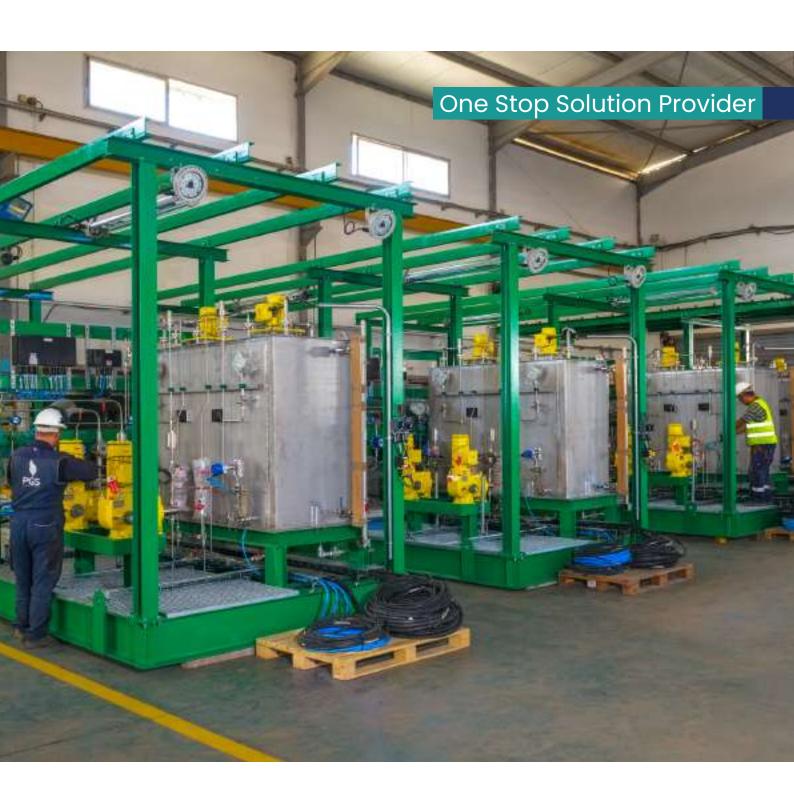

# Executive summary

The scope of work and supply awarded to PGS on this project consists in the supply of 16 water and chemical injection packages fully engineered, fabricated, assembled and tested which include:

#### - Water storage tanks :

•Storage tanks with capacity of 50m3 with specific internal coating and full instrumentation (LI/LT/PI/TI/...) including isolation valves

#### - Filtration and booster pumps :

- Filtration package of 10 µm with DPI
- Booster pumps

#### - Water injection package :

- Three explosion proof triplex pumps
- SS piping and isolation valves
- Full set of instrumentation (PI/ PSL/PSV/...)

#### - Chemical injection package :

- 2 API 675 injection pumps with explosion Proof motors
- SS storage tank with agitators
- Full set of instrumentation (PI/PSL/...)

## Scope of supply:

- 20 Storage tank for clean water
- 16 chemical injection package
- 16 water injection packages
- **16** water filtration packages
- 16 booster pump packages
- Automation and control system